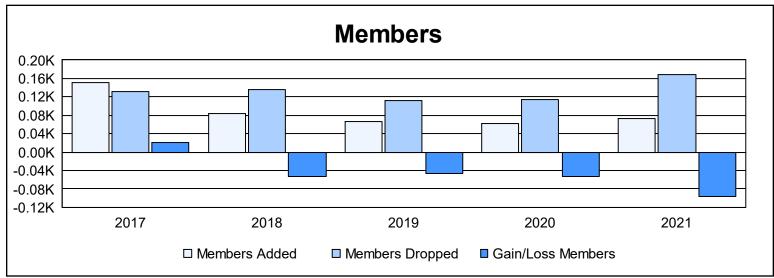

District 9 SE As of June 2021 Cumulative

| Year      | New<br>Clubs | Dropped<br>Clubs | Gain/<br>Loss<br>Clubs | New<br>Members | Charter<br>Members | Reinstate<br>Members | Transfer<br>Members | Total<br>Member<br>Added | Total<br>Members<br>Dropped | Gain/<br>Loss<br>Members |
|-----------|--------------|------------------|------------------------|----------------|--------------------|----------------------|---------------------|--------------------------|-----------------------------|--------------------------|
| 2016-2017 | 1            | 0                | 1                      | 100            | 46                 | 2                    | 3                   | 151                      | 131                         | 20                       |
| 2017-2018 | 0            | 1                | -1                     | 80             | 0                  | 4                    | 0                   | 84                       | 136                         | -52                      |
| 2018-2019 | 1            | 1                | 0                      | 40             | 23                 | 2                    | 1                   | 66                       | 112                         | -46                      |
| 2019-2020 | 0            | 0                | 0                      | 54             | 1                  | 2                    | 5                   | 62                       | 114                         | -52                      |
| 2020-2021 | 0            | 2                | -2                     | 69             | 0                  | 4                    | 0                   | 73                       | 169                         | -96                      |
| Average   | 0            | 1                | 0                      | 69             | 14                 | 3                    | 2                   | 87                       | 132                         | -45                      |