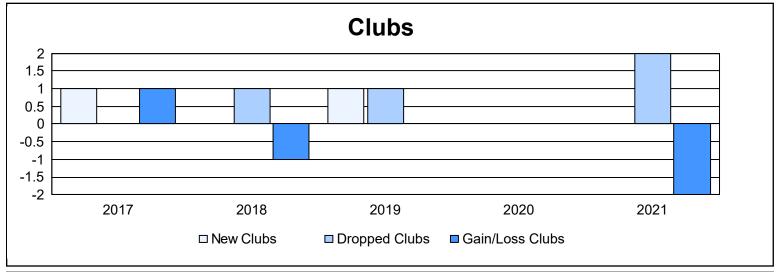

District 9 SE As of June 2021 Cumulative

| Year      | New<br>Clubs | Dropped<br>Clubs | Gain/<br>Loss<br>Clubs | New<br>Members | Charter<br>Members | Reinstate<br>Members | Transfer<br>Members | Total<br>Member<br>Added | Total<br>Members<br>Dropped | Gain/<br>Loss<br>Members |
|-----------|--------------|------------------|------------------------|----------------|--------------------|----------------------|---------------------|--------------------------|-----------------------------|--------------------------|
| 2016-2017 | 1            | 0                | 1                      | 100            | 46                 | 2                    | 3                   | 151                      | 131                         | 20                       |
| 2017-2018 | 0            | 1                | -1                     | 80             | 0                  | 4                    | 0                   | 84                       | 136                         | -52                      |
| 2018-2019 | 1            | 1                | 0                      | 40             | 23                 | 2                    | 1                   | 66                       | 112                         | -46                      |
| 2019-2020 | 0            | 0                | 0                      | 54             | 1                  | 2                    | 5                   | 62                       | 114                         | -52                      |
| 2020-2021 | 0            | 2                | -2                     | 69             | 0                  | 4                    | 0                   | 73                       | 169                         | -96                      |
| Average   | 0            | 1                | 0                      | 69             | 14                 | 3                    | 2                   | 87                       | 132                         | -45                      |